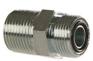

## **NPT - National Pipe Taper**

Available in 304SS and 316SS

Male Tee

Hex Female Coupler

Female Tee

Hex Bushing

## Branch Tee

Hex Nipple

**Reducing Nipple** 