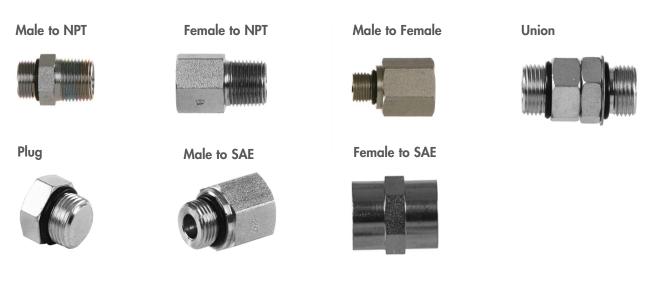

## **ORB - O-Ring Boss**

Available in 316SS

## **ORFS - O-Ring Face Seal**

Available in 304SS and 316SS

## JIC - 37-Degree Flare Seating Surface

Available in 316SS

## **NPT - National Pipe Taper**

Available in 304SS and 316SS

Male Tee

Hex Female Coupler

Female Tee

Hex Bushing