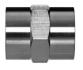

TINGS**

**Stainless Steel Fittings** are essential components used in various industries for connecting pipes and tubing. Crafted from durable stainless steel, these fittings ensure corrosion resistance and long-lasting performance. From pipe connections to valves and flanges, our stainless steel fittings provide secure and leak-resistant solutions for your industrial needs.

## **ORB - O-Ring Boss**

Available in 316SS



## **ORFS - O-Ring Face Seal**

Available in 304SS and 316SS

### **Tube Union**

Male Adapter





Male Tee

Male Cross





Male Elbow



## JIC - 37-Degree Flare Seating Surface

Available in 316SS

# Tube UnionMale ConnectorPlugImage: Do-RingSwivelImage: DownImage: Down

## **NPT - National Pipe Taper**

Available in 304SS and 316SS

Male Tee



Hex Female Coupler







Female Tee

Hex Bushing



## Branch Tee



Hex Nipple







**Reducing Nipple** 



# **Industries Served**



Marine







## FOSTER-MFG.COM | 866-918-3003

Foster is part of the Ideal Tridon Group. Learn more at idealtridongroup.com