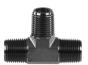

## **NPT - National Pipe Taper**

Available in 304SS and 316SS

Male Tee

Hex Female Coupler

Female Tee

Hex Bushing