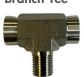

#### **NPT - National Pipe Taper**

Available in 304SS, 316SS, and Carbon Steel

Female x Male Branch Tee

**Hex Female Coupler** 

Cross

Hex Nipple

Female Tee

Male Tee